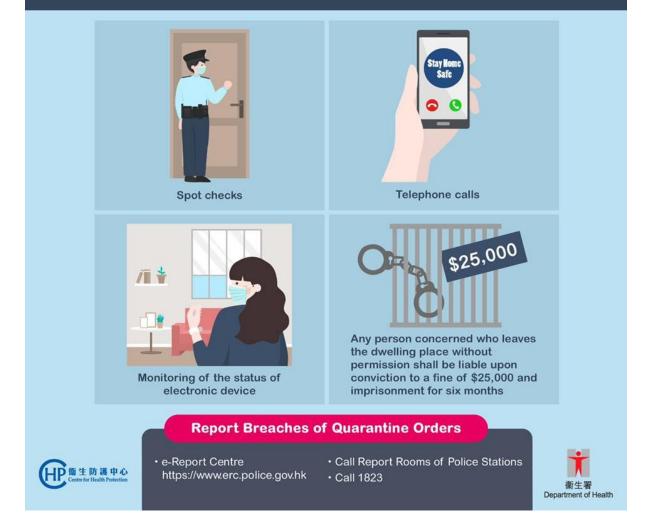

## Unite to Fight Virus Observe Quarantine Order Close Monitoring Stringent Enforcement