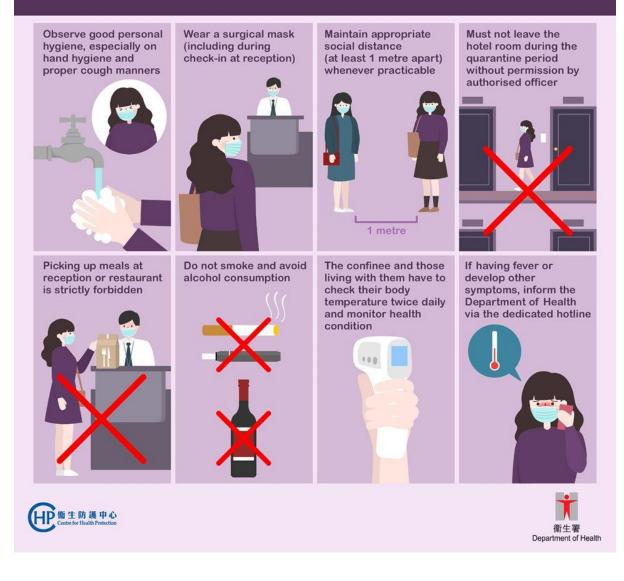

#### Department of Health Arrival Arrangement and Health Advice





## Unite to Fight Virus Observe Quarantine Order Close Monitoring Stringent Enforcement





### Points to note when staying in hotel for quarantine



# 預防肺炎及 Prevention of IFIDG道傳染 **Pneumonia and Respiratory Tract Infection**



衞生署健康教育專線 2833 0111 Health Education Infoline of the Department of Health

普波特别行政要求思制需要保管 政府推注服务管句 Destination to the reformation Devices Desortment 所能的 by the Government Logation Brock Concernment

Department of Health





部分人只會出現非常輕微的症狀<sup>,</sup> 如果有懷疑<sup>,</sup>請立即就醫<sup>,</sup>並進行測試 Some people develop very mild symptoms, if suspected, please seek medical advice immediately and get testing done





#### What You Must Know for Coronavirus Disease 2019 (COVID-19)



Why is early testing and detection important?

As some people infected with COVID-19 only have mild symptoms, members of the public are advised to seek medical advice promptly when feeling unwell, so that appropriate management can be given