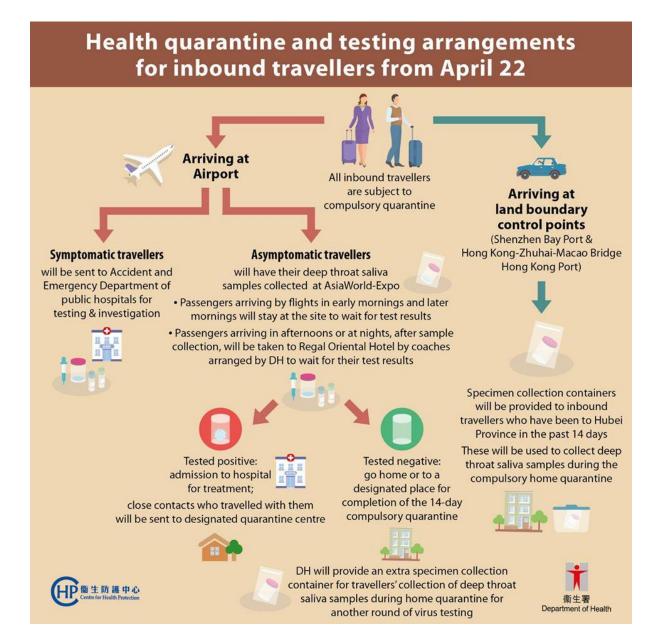

#### Department of Health Arrival Arrangement and Health Advice





## Unite to Fight Virus Observe Quarantine Order Close Monitoring Stringent Enforcement





### Points to note when staying in hotel for quarantine



# 預防肺炎及 Prevention of IFIDG道傳染 **Pneumonia and Respiratory Tract Infection**



衞生署健康教育專線 2833 0111 Health Education Infoline of the Department of Health

普波特别行政要求思制需要保管 政府推注服务管句 Destination to the reformation Devices Desortment 所能的 by the Government Logation Brock Concernment

Department of Health





部分人只會出現非常輕微的症狀<sup>,</sup> 如果有懷疑<sup>,</sup>請立即就醫<sup>,</sup>並進行測試 Some people develop very mild symptoms, if suspected, please seek medical advice immediately and get testing done





#### What You Must Know for Coronavirus Disease 2019 (COVID-19)



Why is early testing and detection important?

As some people infected with COVID-19 o