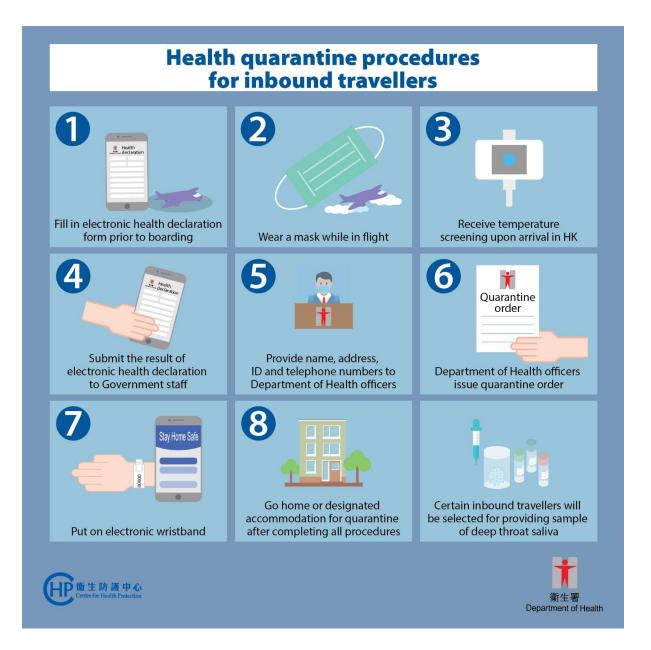

#### Department of Health Arrival Arrangement and Health Advice





## Unite to Fight Virus Observe Quarantine Order Close Monitoring Stringent Enforcement





### Points to note when staying in hotel for quarantine



# 預防肺炎及 Prevention of IFIDG道傳染 **Pneumonia and Respiratory Tract Infection**



衞生署健康教育專線 2833 0111 Health Education Infoline of the Department of Health

普波特别行政要求思制需要保管 政府推注服务管句 Destination to the reformation Devices Desortment 所能的 by the Government Logation Brock Concernment

Department of Health





部分人只會出現非常輕微的症狀<sup>,</sup> 如果有懷疑<sup>,</sup>請立即就醫<sup>,</sup>並進行測試 Some people develop very mild symptoms, if suspected, please seek medical advice immediately and get testing done





#### What You Must Know for Coronavirus Disease 2019 (COVID-19)



Why is early testing and detection important?

As some people infected with COVID-19 onl