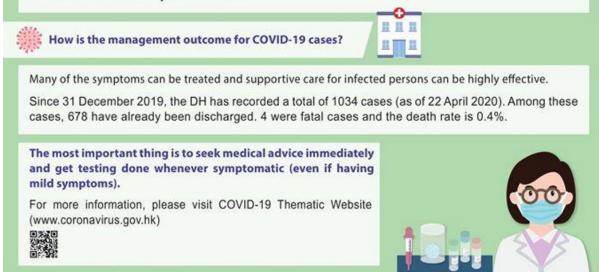

#### What You Must Know for Coronavirus Disease 2019 (COVID-19)

Why is early testing and detection important?

As some people infected with COVID-19 only have mild symptoms, members of the public are advised to seek medical advice promptly when feeling unwell, so that appropriate management can be given at the earliest possible time.